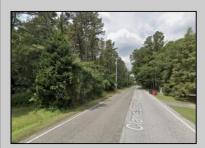

## 00 Clarks Landing Port Republic, NJ 08241

## **COMMENTS**

Port Republic - Great location and a rare find! 2 contiguous lots on Clarks Landing Road. Lots equal 1.43 acres. Lot #4 - 160 ft. frontage. Lot #12 - 80 ft. frontage. Depth is 260ft. Wooded, All approvals including Pinelands, Zoning solely the responsibility of the buyer. Great opportunity for builder/investor or homeowner.