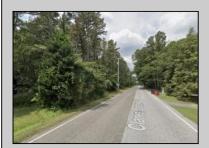

## **COMMENTS**

Port Republic - Great location and a rare find! 2 contiguous lots on Clarks Landing Road. Lots equal 1.43 acres. Lot #4 - 160 ft. frontage. Lot #12 - 80 ft. frontage. Depth is 260ft. Wooded, All approvals including Pinelands, Zoning solely the responsibility of the buyer. Great opportunity for builder/investor or homeowner.