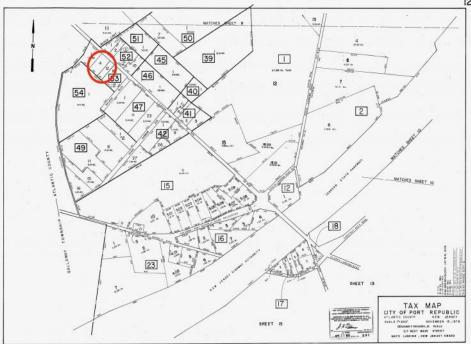

## **COMMENTS**

Port Republic - Great location and a rare find! 2 contiguous lots on Clarks Landing Road. Lots equal 1.43 acres. Lot #4 - 160 ft. frontage. Lot #12 - 80 ft. frontage. Depth is 260ft. Wooded, All approvals including Pinelands, Zoning solely the responsibility of the buyer. Great opportunity for builder/investor or homeowner.