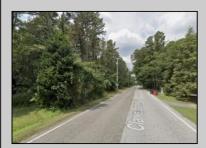

## 00 Clarks Landing Port Republic, NJ 08241

## **COMMENTS**

Port Republic - Great location and a rare find! 2 contiguous lots on Clarks Landing Road. Lots equal 1.43 acres. Lot #4 - 160 ft. frontage. Lot #12 - 80 ft. frontage. Depth is 260ft. Wooded, All approvals including Pinelands, Zoning solely the responsibility of the buyer. Great opportunity for builder/investor or homeowner.