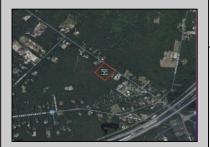

## 00 Clarks Landing Port Republic, NJ 08241

## **COMMENTS**

Port Republic - Great location and a rare find! 2 contiguous lots on Clarks Landing Road. Lots equal 1.43 acres. Lot #4 - 160 ft. frontage. Lot #12 - 80 ft. frontage. Depth is 260ft. Wooded, All approvals including Pinelands, Zoning solely the responsibility of the buyer. Great opportunity for builder/investor or homeowner.