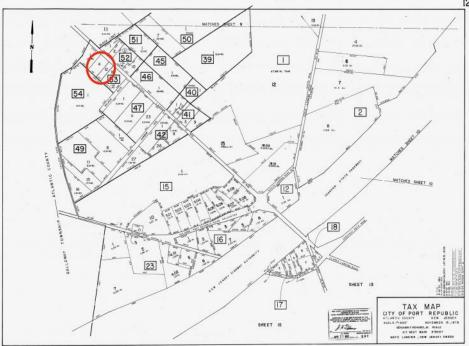

## **COMMENTS**

Port Republic - Great location and a rare find! 2 contiguous lots on Clarks Landing Road. Lots equal 1.43 acres. Lot #4 - 160 ft. frontage. Lot #12 - 80 ft. frontage. Depth is 260ft. Wooded, All approvals including Pinelands, Zoning solely the responsibility of the buyer. Great opportunity for builder/investor or homeowner.