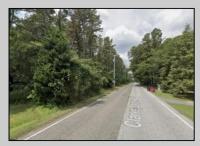

## **COMMENTS**

Port Republic - Great location and a rare find! 2 contiguous lots on Clarks Landing Road. Lots equal 1.43 acres. Lot #4 - 160 ft. frontage. Lot #12 - 80 ft. frontage. Depth is 260ft. Wooded, All approvals including Pinelands, Zoning solely the responsibility of the buyer. Great opportunity for builder/investor or homeowner.