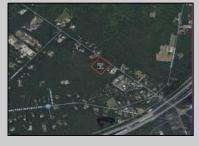

## **COMMENTS**

Port Republic - Great location and a rare find! 2 contiguous lots on Clarks Landing Road. Lots equal 1.43 acres. Lot #4 - 160 ft. frontage. Lot #12 - 80 ft. frontage. Depth is 260ft. Wooded, All approvals including Pinelands, Zoning solely the responsibility of the buyer. Great opportunity for builder/investor or homeowner.