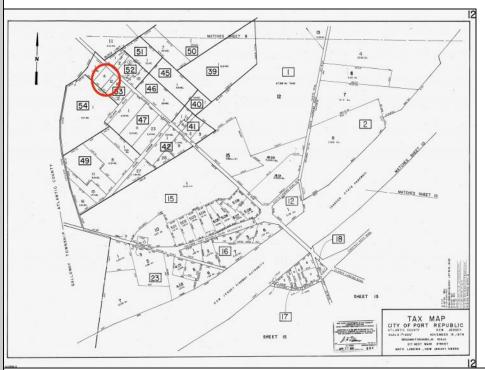

## **COMMENTS**

Port Republic - Great location and a rare find! 2 contiguous lots on Clarks Landing Road. Lots equal 1.43 acres. Lot #4 - 160 ft. frontage. Lot #12 - 80 ft. frontage. Depth is 260ft. Wooded, All approvals including Pinelands, Zoning solely the responsibility of the buyer. Great opportunity for builder/investor or homeowner.