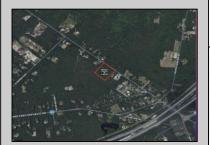

## 00 Clarks Landing Port Republic, NJ 08241

## **COMMENTS**

Port Republic - Great location and a rare find! 2 contiguous lots on Clarks Landing Road. Lots equal 1.43 acres. Lot #4 - 160 ft. frontage. Lot #12 - 80 ft. frontage. Depth is 260ft. Wooded, All approvals including Pinelands, Zoning solely the responsibility of the buyer. Great opportunity for builder/investor or homeowner.