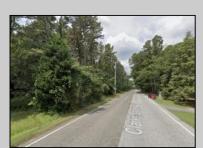

## **COMMENTS**

Port Republic - Great location and a rare find! 2 contiguous lots on Clarks Landing Road. Lots equal 1.43 acres. Lot #4 - 160 ft. frontage. Lot #12 - 80 ft. frontage. Depth is 260ft. Wooded, All approvals including Pinelands, Zoning solely the responsibility of the buyer. Great opportunity for builder/investor or homeowner.