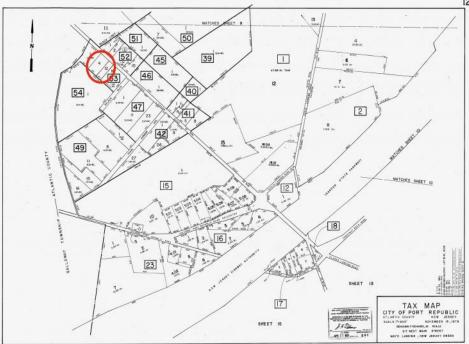

## 00 Clarks Landing Port Republic, NJ 08241

## **COMMENTS**

Port Republic - Great location and a rare find! 2 contiguous lots on Clarks Landing Road. Lots equal 1.43 acres. Lot #4 - 160 ft. frontage. Lot #12 - 80 ft. frontage. Depth is 260ft. Wooded, All approvals including Pinelands, Zoning solely the responsibility of the buyer. Great opportunity for builder/investor or homeowner.