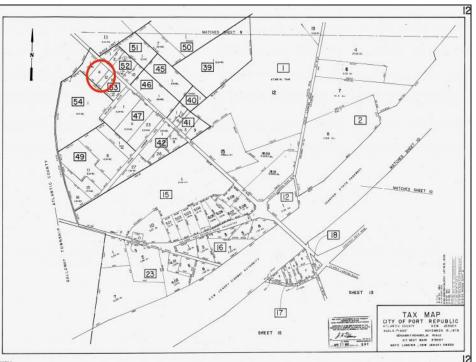

## **COMMENTS**

Port Republic - Great location and a rare find! 2 contiguous lots on Clarks Landing Road. Lots equal 1.43 acres. Lot #4 - 160 ft. frontage. Lot #12 - 80 ft. frontage. Depth is 260ft. Wooded, All approvals including Pinelands, Zoning solely the responsibility of the buyer. Great opportunity for builder/investor or homeowner.