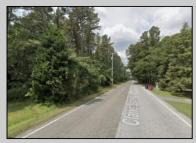

## **COMMENTS**

Port Republic - Great location and a rare find! 2 contiguous lots on Clarks Landing Road. Lots equal 1.43 acres. Lot #4 - 160 ft. frontage. Lot #12 - 80 ft. frontage. Depth is 260ft. Wooded, All approvals including Pinelands, Zoning solely the responsibility of the buyer. Great opportunity for builder/investor or homeowner.