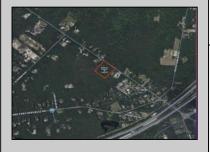

## **COMMENTS**

Port Republic - Great location and a rare find! 2 contiguous lots on Clarks Landing Road. Lots equal 1.43 acres. Lot #4 - 160 ft. frontage. Lot #12 - 80 ft. frontage. Depth is 260ft. Wooded, All approvals including Pinelands, Zoning solely the responsibility of the buyer. Great opportunity for builder/investor or homeowner.