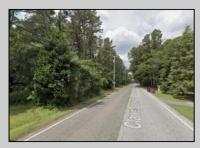

## **COMMENTS**

Port Republic - Great location and a rare find! 2 contiguous lots on Clarks Landing Road. Lots equal 1.43 acres. Lot #4 - 160 ft. frontage. Lot #12 - 80 ft. frontage. Depth is 260ft. Wooded, All approvals including Pinelands, Zoning solely the responsibility of the buyer. Great opportunity for builder/investor or homeowner.