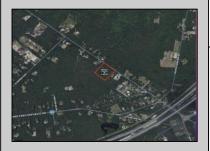

## 00 Clarks Landing Port Republic, NJ 08241

## **COMMENTS**

Port Republic - Great location and a rare find! 2 contiguous lots on Clarks Landing Road. Lots equal 1.43 acres. Lot #4 - 160 ft. frontage. Lot #12 - 80 ft. frontage. Depth is 260ft. Wooded, All approvals including Pinelands, Zoning solely the responsibility of the buyer. Great opportunity for builder/investor or homeowner.