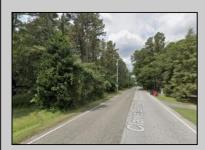

## **COMMENTS**

Port Republic - Great location and a rare find! 2 contiguous lots on Clarks Landing Road. Lots equal 1.43 acres. Lot #4 - 160 ft. frontage. Lot #12 - 80 ft. frontage. Depth is 260ft. Wooded, All approvals including Pinelands, Zoning solely the responsibility of the buyer. Great opportunity for builder/investor or homeowner.