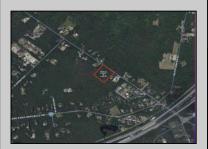

## 00 Clarks Landing Port Republic, NJ 08241

## **COMMENTS**

Port Republic - Great location and a rare find! 2 contiguous lots on Clarks Landing Road. Lots equal 1.43 acres. Lot #4 - 160 ft. frontage. Lot #12 - 80 ft. frontage. Depth is 260ft. Wooded, All approvals including Pinelands, Zoning solely the responsibility of the buyer. Great opportunity for builder/investor or homeowner.