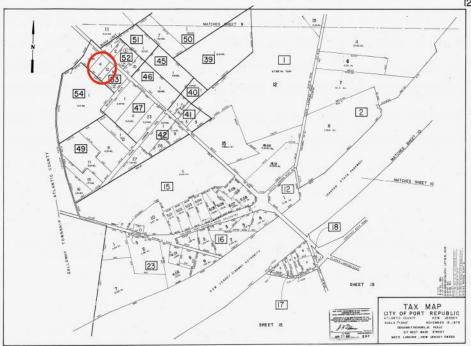

## 00 Clarks Landing Port Republic, NJ 08241

## **COMMENTS**

Port Republic - Great location and a rare find! 2 contiguous lots on Clarks Landing Road. Lots equal 1.43 acres. Lot #4 - 160 ft. frontage. Lot #12 - 80 ft. frontage. Depth is 260ft. Wooded, All approvals including Pinelands, Zoning solely the responsibility of the buyer. Great opportunity for builder/investor or homeowner.