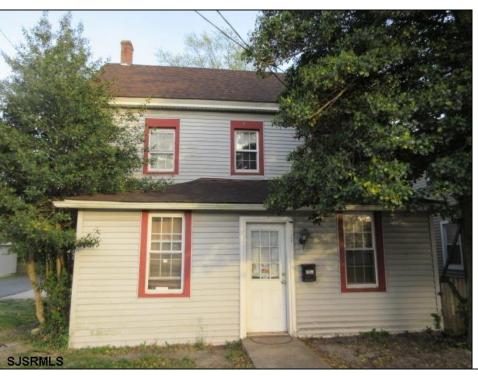

## **COMMENTS**

Great investment opportunity in Pleasantville! This spacious well maintained 2 bedroom, 1 bathroom home boasts nearly 1600 square feet of living space, perfect for your growing rental portfolio. Enjoy the benefits of a reliable Section 8 tenant already in place. The property features a large dining room, a new back deck ideal for outdoor enjoyment, and a spacious backyard. Ample attic space provides plenty of storage. Don\'t miss out on this chance to expand your investment holdings.

|          | PROPERTY DETAILS |               |               |
|----------|------------------|---------------|---------------|
| Exterior | OutsideFeatures  | ParkingGarage | OtherRooms    |
| Vinyl    | Curbs            | None          | Dining Room   |
|          | Deck             |               | Storage Attic |
|          | Paved Road       |               | -             |
|          | Shed             |               |               |
|          | Sidewalks        |               |               |