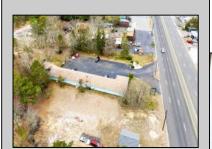

## **COMMENTS**

Welcome to the Green Terrace Motel, a well-maintained, 11 unit, and recently updated motel located at 1005 Black Horse Pike in Folsom, NJ. This motel has seen multiple updates within the past two years. Ideally situated on a high-visibility stretch of Route 322, this turnkey motel offers an excellent investment opportunity in a high-traffic corridor just minutes from the Atlantic City Expressway.