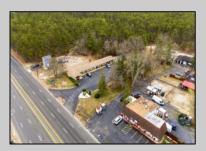

## **COMMENTS**

Welcome to the Green Terrace Motel, a well-maintained, 11 unit, and recently updated motel located at 1005 Black Horse Pike in Folsom, NJ. This motel has seen multiple updates within the past two years. Ideally situated on a high-visibility stretch of Route 322, this turnkey motel offers an excellent investment opportunity in a high-traffic corridor just minutes from the Atlantic City Expressway.