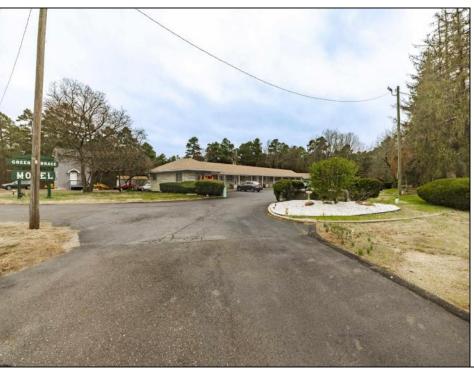

## **COMMENTS**

Welcome to the Green Terrace Motel, a well-maintained, 11 unit, and recently updated motel located at 1005 Black Horse Pike in Folsom, NJ. This motel has seen multiple updates within the past two years. Ideally situated on a high-visibility stretch of Route 322, this turnkey motel offers an excellent investment opportunity in a high-traffic corridor just minutes from the Atlantic City Expressway.