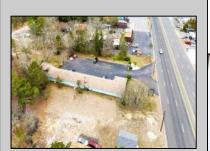

## **COMMENTS**

Welcome to the Green Terrace Motel, a well-maintained, 11 unit, and recently updated motel located at 1005 Black Horse Pike in Folsom, NJ. This motel has seen multiple updates within the past two years. Ideally situated on a high-visibility stretch of Route 322, this turnkey motel offers an excellent investment opportunity in a high-traffic corridor just minutes from the Atlantic City Expressway.