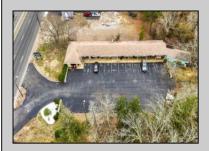

## 1005 Black Horse Pike Folsom Borough, NJ 08094

## **COMMENTS**

Welcome to the Green Terrace Motel, a well-maintained, 10 unit, and recently updated motel located at 1005 Black Horse Pike in Folsom, NJ. This motel has seen multiple updates within the past two years. Ideally situated on a high-visibility stretch of Route 322, this turnkey motel offers an excellent investment opportunity in a high-traffic corridor just minutes from the Atlantic City Expressway.