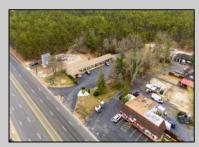

## 1005 Black Horse Pike Folsom Borough, NJ 08094

## **COMMENTS**

Welcome to the Green Terrace Motel, a well-maintained, 10 unit, and recently updated motel located at 1005 Black Horse Pike in Folsom, NJ. This motel has seen multiple updates within the past two years. Ideally situated on a high-visibility stretch of Route 322, this turnkey motel offers an excellent investment opportunity in a high-traffic corridor just minutes from the Atlantic City Expressway.