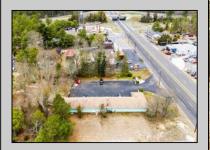

## 1005 Black Horse Pike Folsom Borough, NJ 08094

## **COMMENTS**

Welcome to the Green Terrace Motel, a well-maintained, 10 unit, and recently updated motel located at 1005 Black Horse Pike in Folsom, NJ. This motel has seen multiple updates within the past two years. Ideally situated on a high-visibility stretch of Route 322, this turnkey motel offers an excellent investment opportunity in a high-traffic corridor just minutes from the Atlantic City Expressway.