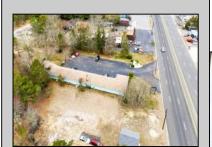

## 1005 Black Horse Pike Folsom Borough, NJ 08094

## **COMMENTS**

Welcome to the Green Terrace Motel, a well-maintained, 10 unit, and recently updated motel located at 1005 Black Horse Pike in Folsom, NJ. This motel has seen multiple updates within the past two years. Ideally situated on a high-visibility stretch of Route 322, this turnkey motel offers an excellent investment opportunity in a high-traffic corridor just minutes from the Atlantic City Expressway.