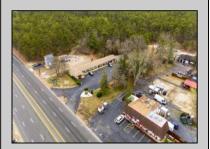

## **COMMENTS**

Welcome to the Green Terrace Motel, a well-maintained, 10 unit, and recently updated motel located at 1005 Black Horse Pike in Folsom, NJ. This motel has seen multiple updates within the past two years. Ideally situated on a high-visibility stretch of Route 322, this turnkey motel offers an excellent investment opportunity in a high-traffic corridor just minutes from the Atlantic City Expressway.