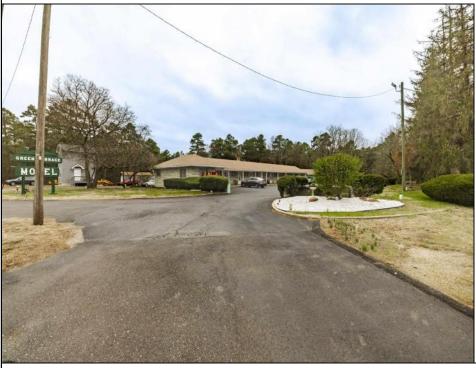

## COMMENTS

Welcome to the Green Terrace Motel, a well-maintained, 10 unit, and recently updated motel located at 1005 Black Horse Pike in Folsom, NJ. This motel has seen multiple updates within the past two years. Ideally situated on a high-visibility stretch of Route 322, this turnkey motel offers an excellent investment opportunity in a high-traffic corridor just minutes from the Atlantic City Expressway. **PROPERTY DETAILS** 