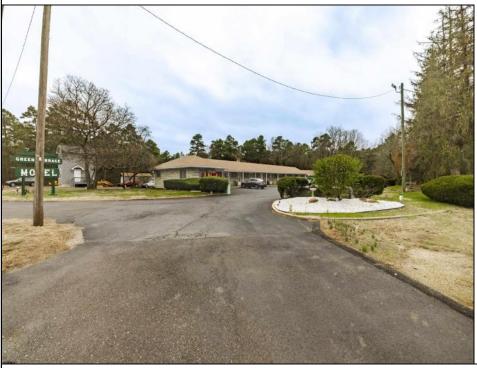

## COMMENTS

Welcome to the Green Terrace Motel, a well-maintained, 10 unit, and recently updated motel located at 1005 Black Horse Pike in Folsom, NJ. This motel has seen multiple updates within the past two years. Ideally situated on a high-visibility stretch of Route 322, this turnkey motel offers an excellent investment opportunity in a high-traffic corridor just minutes from the Atlantic City Expressway.