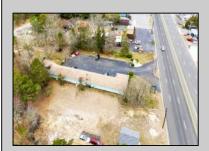

## **COMMENTS**

Welcome to the Green Terrace Motel, a well-maintained, 10 unit, and recently updated motel located at 1005 Black Horse Pike in Folsom, NJ. This motel has seen multiple updates within the past two years. Ideally situated on a high-visibility stretch of Route 322, this turnkey motel offers an excellent investment opportunity in a high-traffic corridor just minutes from the Atlantic City Expressway.