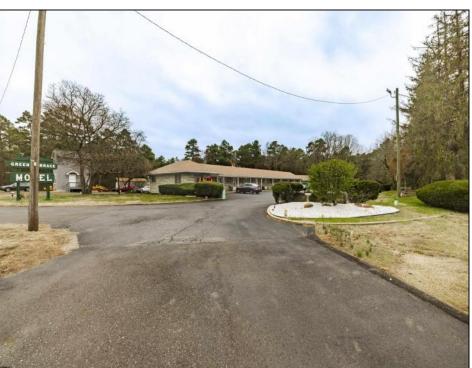

## **COMMENTS**

Welcome to the Green Terrace Motel, a well-maintained, 10 unit, and recently updated motel located at 1005 Black Horse Pike in Folsom, NJ. This motel has seen multiple updates within the past two years. Ideally situated on a high-visibility stretch of Route 322, this turnkey motel offers an excellent investment opportunity in a high-traffic corridor just minutes from the Atlantic City Expressway.