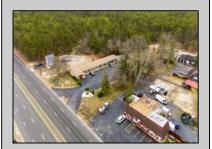

## **COMMENTS**

Welcome to the Green Terrace Motel, a well-maintained, 10 unit, and recently updated motel located at 1005 Black Horse Pike in Folsom, NJ. This motel has seen multiple updates within the past two years. Ideally situated on a high-visibility stretch of Route 322, this turnkey motel offers an excellent investment opportunity in a high-traffic corridor just minutes from the Atlantic City Expressway.