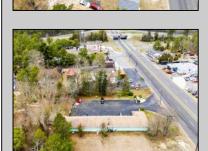

## **COMMENTS**

Welcome to the Green Terrace Motel, a well-maintained, 11 unit, and recently updated motel located at 1005 Black Horse Pike in Folsom, NJ. This motel has seen multiple updates within the past two years. Ideally situated on a high-visibility stretch of Route 322, this turnkey motel offers an excellent investment opportunity in a high-traffic corridor just minutes from the Atlantic City Expressway.