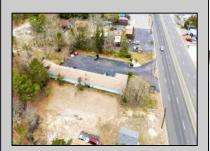

## **COMMENTS**

Welcome to the Green Terrace Motel, a well-maintained, 11 unit, and recently updated motel located at 1005 Black Horse Pike in Folsom, NJ. This motel has seen multiple updates within the past two years. Ideally situated on a high-visibility stretch of Route 322, this turnkey motel offers an excellent investment opportunity in a high-traffic corridor just minutes from the Atlantic City Expressway.