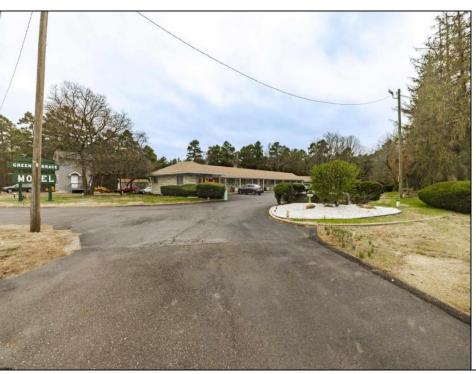

## **COMMENTS**

Welcome to the Green Terrace Motel, a well-maintained, 11 unit, and recently updated motel located at 1005 Black Horse Pike in Folsom, NJ. This motel has seen multiple updates within the past two years. Ideally situated on a high-visibility stretch of Route 322, this turnkey motel offers an excellent investment opportunity in a high-traffic corridor just minutes from the Atlantic City Expressway.