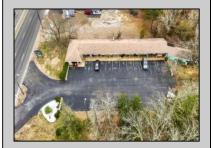

## **COMMENTS**

Welcome to the Green Terrace Motel, a well-maintained, 11 unit, and recently updated motel located at 1005 Black Horse Pike in Folsom, NJ. This motel has seen multiple updates within the past two years. Ideally situated on a high-visibility stretch of Route 322, this turnkey motel offers an excellent investment opportunity in a high-traffic corridor just minutes from the Atlantic City Expressway.