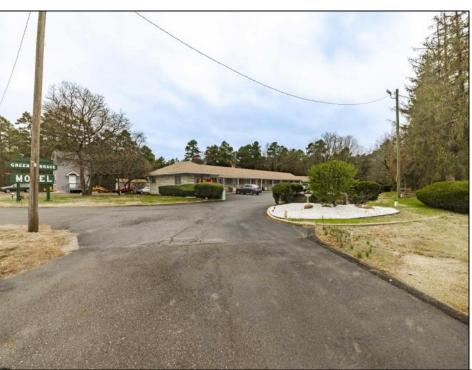

## **COMMENTS**

Welcome to the Green Terrace Motel, a well-maintained, 11 unit, and recently updated motel located at 1005 Black Horse Pike in Folsom, NJ. This motel has seen multiple updates within the past two years. Ideally situated on a high-visibility stretch of Route 322, this turnkey motel offers an excellent investment opportunity in a high-traffic corridor just minutes from the Atlantic City Expressway.