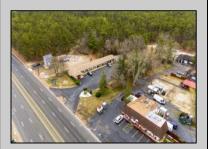

## **COMMENTS**

Welcome to the Green Terrace Motel, a well-maintained, 11 unit, and recently updated motel located at 1005 Black Horse Pike in Folsom, NJ. This motel has seen multiple updates within the past two years. Ideally situated on a high-visibility stretch of Route 322, this turnkey motel offers an excellent investment opportunity in a high-traffic corridor just minutes from the Atlantic City Expressway.