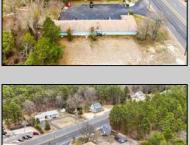

## **COMMENTS**

Welcome to the Green Terrace Motel, a well-maintained, 10 unit, and recently updated motel located at 1005 Black Horse Pike in Folsom, NJ. This motel has seen multiple updates within the past two years. Ideally situated on a high-visibility stretch of Route 322, this turnkey motel offers an excellent investment opportunity in a high-traffic corridor just minutes from the Atlantic City Expressway.