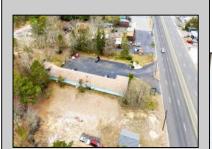

## **COMMENTS**

Welcome to the Green Terrace Motel, a well-maintained, 10 unit, and recently updated motel located at 1005 Black Horse Pike in Folsom, NJ. This motel has seen multiple updates within the past two years. Ideally situated on a high-visibility stretch of Route 322, this turnkey motel offers an excellent investment opportunity in a high-traffic corridor just minutes from the Atlantic City Expressway.