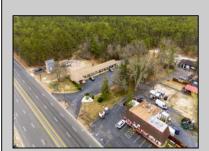

## **COMMENTS**

Welcome to the Green Terrace Motel, a well-maintained, 10 unit, and recently updated motel located at 1005 Black Horse Pike in Folsom, NJ. This motel has seen multiple updates within the past two years. Ideally situated on a high-visibility stretch of Route 322, this turnkey motel offers an excellent investment opportunity in a high-traffic corridor just minutes from the Atlantic City Expressway.