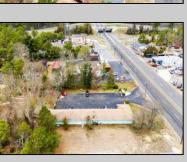

## 1005 Black Horse Pike Folsom Borough, NJ 08094

Asking \$1,000,000.00

## **COMMENTS**

Welcome to the Green Terrace Motel, a well-maintained, 10 unit, and recently updated motel located at 1005 Black Horse Pike in Folsom, NJ. This motel has seen multiple updates within the past two years. Ideally situated on a high-visibility stretch of Route 322, this turnkey motel offers an excellent investment opportunity in a high-traffic corridor just minutes from the Atlantic City Expressway.