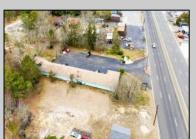

## 1005 Black Horse Pike Folsom Borough, NJ 08094

Asking \$1,000,000.00

## **COMMENTS**

Welcome to the Green Terrace Motel, a well-maintained, 10 unit, and recently updated motel located at 1005 Black Horse Pike in Folsom, NJ. This motel has seen multiple updates within the past two years. Ideally situated on a high-visibility stretch of Route 322, this turnkey motel offers an excellent investment opportunity in a high-traffic corridor just minutes from the Atlantic City Expressway.