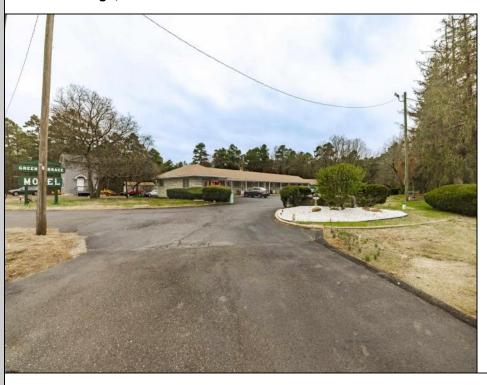

## **COMMENTS**

Welcome to the Green Terrace Motel, a well-maintained, 10 unit, and recently updated motel located at 1005 Black Horse Pike in Folsom, NJ. This motel has seen multiple updates within the past two years. Ideally situated on a high-visibility stretch of Route 322, this turnkey motel offers an excellent investment opportunity in a high-traffic corridor just minutes from the Atlantic City Expressway.