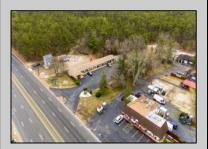

## **COMMENTS**

Welcome to the Green Terrace Motel, a well-maintained, 10 unit, and recently updated motel located at 1005 Black Horse Pike in Folsom, NJ. This motel has seen multiple updates within the past two years. Ideally situated on a high-visibility stretch of Route 322, this turnkey motel offers an excellent investment opportunity in a high-traffic corridor just minutes from the Atlantic City Expressway.