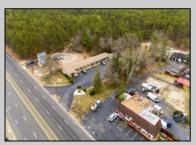

## **COMMENTS**

Welcome to the Green Terrace Motel, a well-maintained, 10 unit, and recently updated motel located at 1005 Black Horse Pike in Folsom, NJ. This motel has seen multiple updates within the past two years. Ideally situated on a high-visibility stretch of Route 322, this turnkey motel offers an excellent investment opportunity in a high-traffic corridor just minutes from the Atlantic City Expressway.