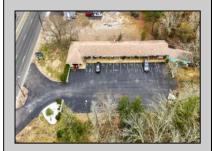

## **COMMENTS**

Welcome to the Green Terrace Motel, a well-maintained, 10 unit, and recently updated motel located at 1005 Black Horse Pike in Folsom, NJ. This motel has seen multiple updates within the past two years. Ideally situated on a high-visibility stretch of Route 322, this turnkey motel offers an excellent investment opportunity in a high-traffic corridor just minutes from the Atlantic City Expressway.