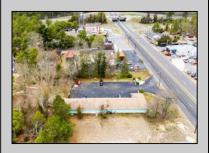

## COMMENTS

Welcome to the Green Terrace Motel, a well-maintained, 10 unit, and recently updated motel located at 1005 Black Horse Pike in Folsom, NJ. This motel has seen multiple updates within the past two years. Ideally situated on a high-visibility stretch of Route 322, this turnkey motel offers an excellent investment opportunity in a high-traffic corridor just minutes from the Atlantic City Expressway.