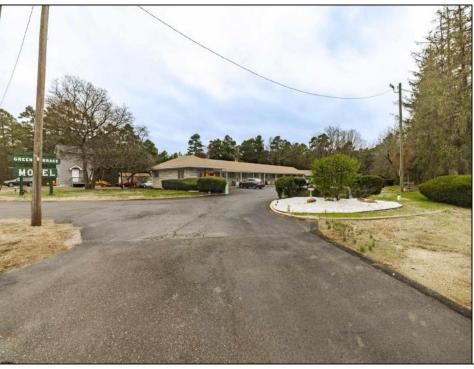

## COMMENTS

Welcome to the Green Terrace Motel, a well-maintained, 10 unit, and recently updated motel located at 1005 Black Horse Pike in Folsom, NJ. This motel has seen multiple updates within the past two years. Ideally situated on a high-visibility stretch of Route 322, this turnkey motel offers an excellent investment opportunity in a high-traffic corridor just minutes from the Atlantic City Expressway.