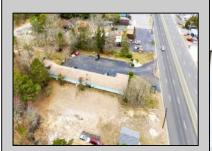

## COMMENTS

Welcome to the Green Terrace Motel, a well-maintained, 10 unit, and recently updated motel located at 1005 Black Horse Pike in Folsom, NJ. This motel has seen multiple updates within the past two years. Ideally situated on a high-visibility stretch of Route 322, this turnkey motel offers an excellent investment opportunity in a high-traffic corridor just minutes from the Atlantic City Expressway.