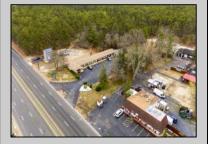

## COMMENTS

Welcome to the Green Terrace Motel, a well-maintained, 10 unit, and recently updated motel located at 1005 Black Horse Pike in Folsom, NJ. This motel has seen multiple updates within the past two years. Ideally situated on a high-visibility stretch of Route 322, this turnkey motel offers an excellent investment opportunity in a high-traffic corridor just minutes from the Atlantic City Expressway.