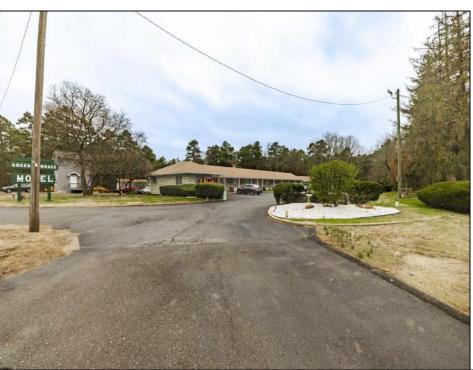

## COMMENTS

Welcome to the Green Terrace Motel, a well-maintained, 10 unit, and recently updated motel located at 1005 Black Horse Pike in Folsom, NJ. This motel has seen multiple updates within the past two years. Ideally situated on a high-visibility stretch of Route 322, this turnkey motel offers an excellent investment opportunity in a high-traffic corridor just minutes from the Atlantic City Expressway.