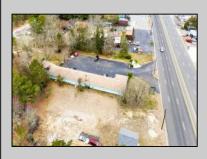

## COMMENTS

Welcome to the Green Terrace Motel, a well-maintained, 11 unit, and recently updated motel located at 1005 Black Horse Pike in Folsom, NJ. This motel has seen multiple updates within the past two years. Ideally situated on a high-visibility stretch of Route 322, this turnkey motel offers an excellent investment opportunity in a high-traffic corridor just minutes from the Atlantic City Expressway. **PROPERTY DETAILS** 