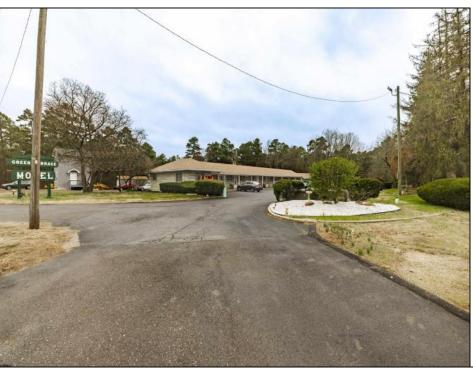

## **COMMENTS**

Welcome to the Green Terrace Motel, a well-maintained, 11 unit, and recently updated motel located at 1005 Black Horse Pike in Folsom, NJ. This motel has seen multiple updates within the past two years. Ideally situated on a high-visibility stretch of Route 322, this turnkey motel offers an excellent investment opportunity in a high-traffic corridor just minutes from the Atlantic City Expressway.