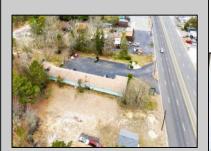

## **COMMENTS**

Welcome to the Green Terrace Motel, a well-maintained, 11 unit, and recently updated motel located at 1005 Black Horse Pike in Folsom, NJ. This motel has seen multiple updates within the past two years. Ideally situated on a high-visibility stretch of Route 322, this turnkey motel offers an excellent investment opportunity in a high-traffic corridor just minutes from the Atlantic City Expressway.