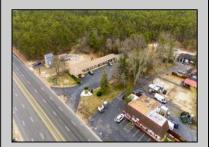

## **COMMENTS**

Welcome to the Green Terrace Motel, a well-maintained, 11 unit, and recently updated motel located at 1005 Black Horse Pike in Folsom, NJ. This motel has seen multiple updates within the past two years. Ideally situated on a high-visibility stretch of Route 322, this turnkey motel offers an excellent investment opportunity in a high-traffic corridor just minutes from the Atlantic City Expressway.