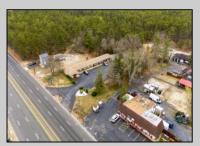

## **COMMENTS**

Welcome to the Green Terrace Motel, a well-maintained, 11 unit, and recently updated motel located at 1005 Black Horse Pike in Folsom, NJ. This motel has seen multiple updates within the past two years. Ideally situated on a high-visibility stretch of Route 322, this turnkey motel offers an excellent investment opportunity in a high-traffic corridor just minutes from the Atlantic City Expressway.