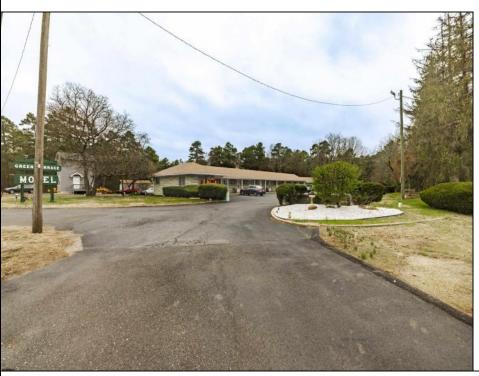

## **COMMENTS**

Welcome to the Green Terrace Motel, a well-maintained, 11 unit, and recently updated motel located at 1005 Black Horse Pike in Folsom, NJ. This motel has seen multiple updates within the past two years. Ideally situated on a high-visibility stretch of Route 322, this turnkey motel offers an excellent investment opportunity in a high-traffic corridor just minutes from the Atlantic City Expressway.