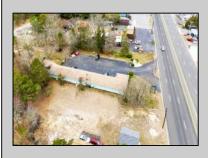

## COMMENTS

Welcome to the Green Terrace Motel, a well-maintained, 11 unit, and recently updated motel located at 1005 Black Horse Pike in Folsom, NJ. This motel has seen multiple updates within the past two years. Ideally situated on a high-visibility stretch of Route 322, this turnkey motel offers an excellent investment opportunity in a high-traffic corridor just minutes from the Atlantic City Expressway. **PROPERTY DETAILS** 