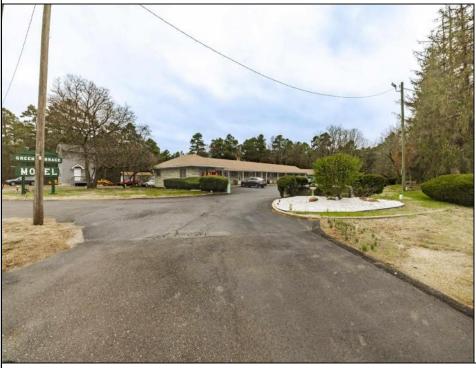

## COMMENTS

Welcome to the Green Terrace Motel, a well-maintained, 11 unit, and recently updated motel located at 1005 Black Horse Pike in Folsom, NJ. This motel has seen multiple updates within the past two years. Ideally situated on a high-visibility stretch of Route 322, this turnkey motel offers an excellent investment opportunity in a high-traffic corridor just minutes from the Atlantic City Expressway. **PROPERTY DETAILS** 