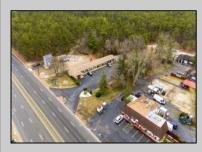

## COMMENTS

Welcome to the Green Terrace Motel, a well-maintained, 11 unit, and recently updated motel located at 1005 Black Horse Pike in Folsom, NJ. This motel has seen multiple updates within the past two years. Ideally situated on a high-visibility stretch of Route 322, this turnkey motel offers an excellent investment opportunity in a high-traffic corridor just minutes from the Atlantic City Expressway. **PROPERTY DETAILS** 