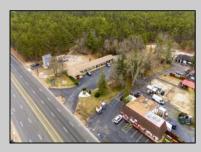

## COMMENTS

Welcome to the Green Terrace Motel, a well-maintained, 10 unit, and recently updated motel located at 1005 Black Horse Pike in Folsom, NJ. This motel has seen multiple updates within the past two years. Ideally situated on a high-visibility stretch of Route 322, this turnkey motel offers an excellent investment opportunity in a high-traffic corridor just minutes from the Atlantic City Expressway.