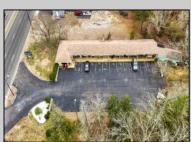

## COMMENTS

Welcome to the Green Terrace Motel, a well-maintained, 10 unit, and recently updated motel located at 1005 Black Horse Pike in Folsom, NJ. This motel has seen multiple updates within the past two years. Ideally situated on a high-visibility stretch of Route 322, this turnkey motel offers an excellent investment opportunity in a high-traffic corridor just minutes from the Atlantic City Expressway.