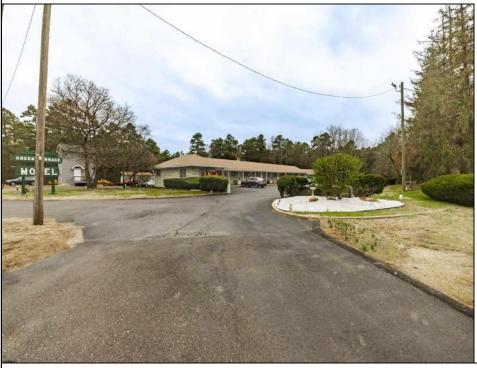

## COMMENTS

Welcome to the Green Terrace Motel, a well-maintained, 10 unit, and recently updated motel located at 1005 Black Horse Pike in Folsom, NJ. This motel has seen multiple updates within the past two years. Ideally situated on a high-visibility stretch of Route 322, this turnkey motel offers an excellent investment opportunity in a high-traffic corridor just minutes from the Atlantic City Expressway.