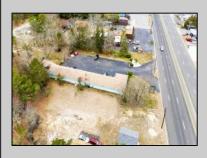

## COMMENTS

Welcome to the Green Terrace Motel, a well-maintained, 10 unit, and recently updated motel located at 1005 Black Horse Pike in Folsom, NJ. This motel has seen multiple updates within the past two years. Ideally situated on a high-visibility stretch of Route 322, this turnkey motel offers an excellent investment opportunity in a high-traffic corridor just minutes from the Atlantic City Expressway.