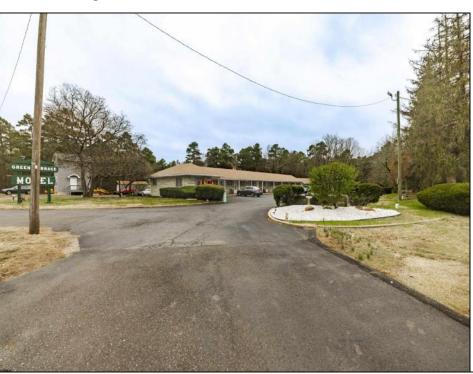

## **COMMENTS**

Welcome to the Green Terrace Motel, a well-maintained, 11 unit, and recently updated motel located at 1005 Black Horse Pike in Folsom, NJ. This motel has seen multiple updates within the past two years. Ideally situated on a high-visibility stretch of Route 322, this turnkey motel offers an excellent investment opportunity in a high-traffic corridor just minutes from the Atlantic City Expressway.