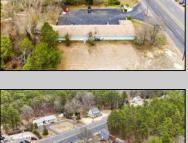

## **COMMENTS**

Welcome to the Green Terrace Motel, a well-maintained, 11 unit, and recently updated motel located at 1005 Black Horse Pike in Folsom, NJ. This motel has seen multiple updates within the past two years. Ideally situated on a high-visibility stretch of Route 322, this turnkey motel offers an excellent investment opportunity in a high-traffic corridor just minutes from the Atlantic City Expressway.