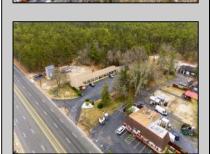

## **COMMENTS**

Welcome to the Green Terrace Motel, a well-maintained, 11 unit, and recently updated motel located at 1005 Black Horse Pike in Folsom, NJ. This motel has seen multiple updates within the past two years. Ideally situated on a high-visibility stretch of Route 322, this turnkey motel offers an excellent investment opportunity in a high-traffic corridor just minutes from the Atlantic City Expressway.