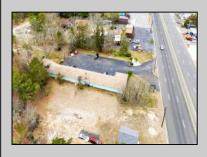

## COMMENTS

Welcome to the Green Terrace Motel, a well-maintained, 11 unit, and recently updated motel located at 1005 Black Horse Pike in Folsom, NJ. This motel has seen multiple updates within the past two years. Ideally situated on a high-visibility stretch of Route 322, this turnkey motel offers an excellent investment opportunity in a high-traffic corridor just minutes from the Atlantic City Expressway.