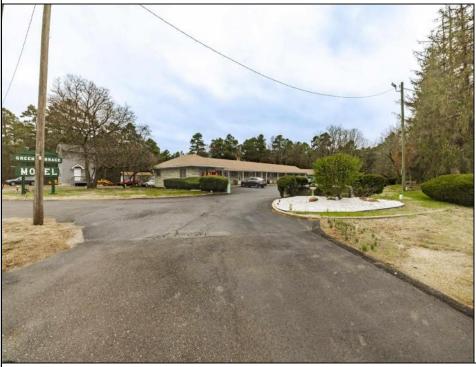

## COMMENTS

Welcome to the Green Terrace Motel, a well-maintained, 11 unit, and recently updated motel located at 1005 Black Horse Pike in Folsom, NJ. This motel has seen multiple updates within the past two years. Ideally situated on a high-visibility stretch of Route 322, this turnkey motel offers an excellent investment opportunity in a high-traffic corridor just minutes from the Atlantic City Expressway.