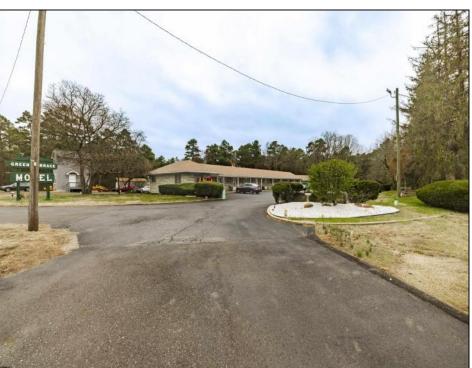

## **COMMENTS**

Welcome to the Green Terrace Motel, a well-maintained, 11 unit, and recently updated motel located at 1005 Black Horse Pike in Folsom, NJ. This motel has seen multiple updates within the past two years. Ideally situated on a high-visibility stretch of Route 322, this turnkey motel offers an excellent investment opportunity in a high-traffic corridor just minutes from the Atlantic City Expressway.