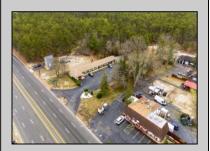

## **COMMENTS**

Welcome to the Green Terrace Motel, a well-maintained, 11 unit, and recently updated motel located at 1005 Black Horse Pike in Folsom, NJ. This motel has seen multiple updates within the past two years. Ideally situated on a high-visibility stretch of Route 322, this turnkey motel offers an excellent investment opportunity in a high-traffic corridor just minutes from the Atlantic City Expressway.