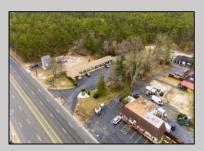

## **COMMENTS**

Welcome to the Green Terrace Motel, a well-maintained, 10 unit, and recently updated motel located at 1005 Black Horse Pike in Folsom, NJ. This motel has seen multiple updates within the past two years. Ideally situated on a high-visibility stretch of Route 322, this turnkey motel offers an excellent investment opportunity in a high-traffic corridor just minutes from the Atlantic City Expressway.