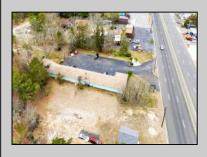

## COMMENTS

Welcome to the Green Terrace Motel, a well-maintained, 10 unit, and recently updated motel located at 1005 Black Horse Pike in Folsom, NJ. This motel has seen multiple updates within the past two years. Ideally situated on a high-visibility stretch of Route 322, this turnkey motel offers an excellent investment opportunity in a high-traffic corridor just minutes from the Atlantic City Expressway. **PROPERTY DETAILS** 