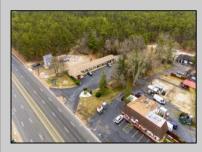

## COMMENTS

Welcome to the Green Terrace Motel, a well-maintained, 10 unit, and recently updated motel located at 1005 Black Horse Pike in Folsom, NJ. This motel has seen multiple updates within the past two years. Ideally situated on a high-visibility stretch of Route 322, this turnkey motel offers an excellent investment opportunity in a high-traffic corridor just minutes from the Atlantic City Expressway. **PROPERTY DETAILS** 