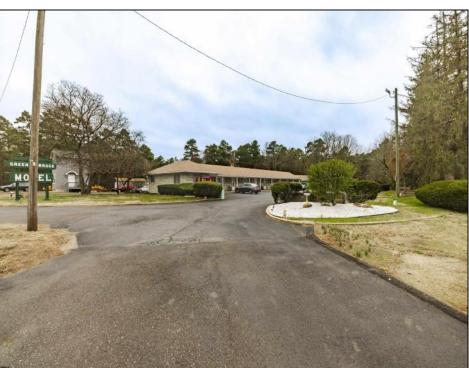

## **COMMENTS**

Welcome to the Green Terrace Motel, a well-maintained, 10 unit, and recently updated motel located at 1005 Black Horse Pike in Folsom, NJ. This motel has seen multiple updates within the past two years. Ideally situated on a high-visibility stretch of Route 322, this turnkey motel offers an excellent investment opportunity in a high-traffic corridor just minutes from the Atlantic City Expressway.