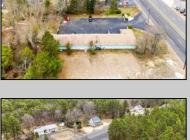

## **COMMENTS**

Welcome to the Green Terrace Motel, a well-maintained, 10 unit, and recently updated motel located at 1005 Black Horse Pike in Folsom, NJ. This motel has seen multiple updates within the past two years. Ideally situated on a high-visibility stretch of Route 322, this turnkey motel offers an excellent investment opportunity in a high-traffic corridor just minutes from the Atlantic City Expressway.