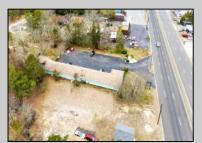

## **COMMENTS**

Welcome to the Green Terrace Motel, a well-maintained, 10 unit, and recently updated motel located at 1005 Black Horse Pike in Folsom, NJ. This motel has seen multiple updates within the past two years. Ideally situated on a high-visibility stretch of Route 322, this turnkey motel offers an excellent investment opportunity in a high-traffic corridor just minutes from the Atlantic City Expressway.