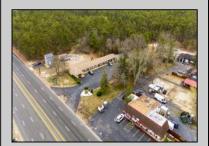

## **COMMENTS**

Welcome to the Green Terrace Motel, a well-maintained, 10 unit, and recently updated motel located at 1005 Black Horse Pike in Folsom, NJ. This motel has seen multiple updates within the past two years. Ideally situated on a high-visibility stretch of Route 322, this turnkey motel offers an excellent investment opportunity in a high-traffic corridor just minutes from the Atlantic City Expressway.