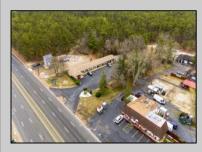

## COMMENTS

Welcome to the Green Terrace Motel, a well-maintained, 10 unit, and recently updated motel located at 1005 Black Horse Pike in Folsom, NJ. This motel has seen multiple updates within the past two years. Ideally situated on a high-visibility stretch of Route 322, this turnkey motel offers an excellent investment opportunity in a high-traffic corridor just minutes from the Atlantic City Expressway. PROPERTY DETAILS