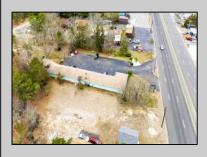

## COMMENTS

Welcome to the Green Terrace Motel, a well-maintained, 10 unit, and recently updated motel located at 1005 Black Horse Pike in Folsom, NJ. This motel has seen multiple updates within the past two years. Ideally situated on a high-visibility stretch of Route 322, this turnkey motel offers an excellent investment opportunity in a high-traffic corridor just minutes from the Atlantic City Expressway. PROPERTY DETAILS