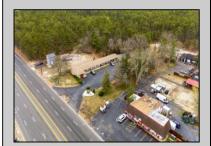

## **COMMENTS**

Welcome to the Green Terrace Motel, a well-maintained, 10 unit, and recently updated motel located at 1005 Black Horse Pike in Folsom, NJ. This motel has seen multiple updates within the past two years. Ideally situated on a high-visibility stretch of Route 322, this turnkey motel offers an excellent investment opportunity in a high-traffic corridor just minutes from the Atlantic City Expressway.