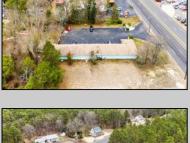

## **COMMENTS**

Welcome to the Green Terrace Motel, a well-maintained, 10 unit, and recently updated motel located at 1005 Black Horse Pike in Folsom, NJ. This motel has seen multiple updates within the past two years. Ideally situated on a high-visibility stretch of Route 322, this turnkey motel offers an excellent investment opportunity in a high-traffic corridor just minutes from the Atlantic City Expressway.