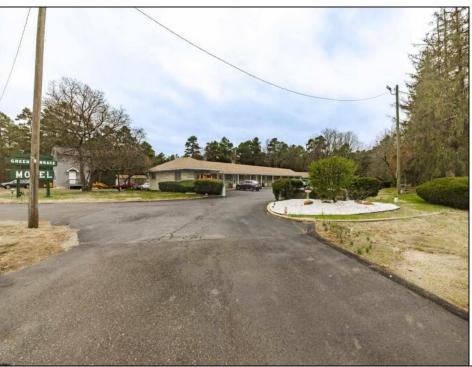

## **COMMENTS**

Welcome to the Green Terrace Motel, a well-maintained, 10 unit, and recently updated motel located at 1005 Black Horse Pike in Folsom, NJ. This motel has seen multiple updates within the past two years. Ideally situated on a high-visibility stretch of Route 322, this turnkey motel offers an excellent investment opportunity in a high-traffic corridor just minutes from the Atlantic City Expressway.