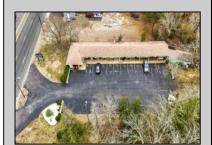

## **COMMENTS**

Welcome to the Green Terrace Motel, a well-maintained, 10 unit, and recently updated motel located at 1005 Black Horse Pike in Folsom, NJ. This motel has seen multiple updates within the past two years. Ideally situated on a high-visibility stretch of Route 322, this turnkey motel offers an excellent investment opportunity in a high-traffic corridor just minutes from the Atlantic City Expressway.