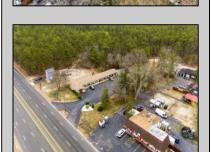

## **COMMENTS**

Welcome to the Green Terrace Motel, a well-maintained, 10 unit, and recently updated motel located at 1005 Black Horse Pike in Folsom, NJ. This motel has seen multiple updates within the past two years. Ideally situated on a high-visibility stretch of Route 322, this turnkey motel offers an excellent investment opportunity in a high-traffic corridor just minutes from the Atlantic City Expressway.