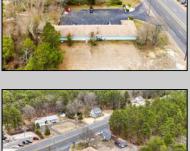

## **COMMENTS**

Welcome to the Green Terrace Motel, a well-maintained, 10 unit, and recently updated motel located at 1005 Black Horse Pike in Folsom, NJ. This motel has seen multiple updates within the past two years. Ideally situated on a high-visibility stretch of Route 322, this turnkey motel offers an excellent investment opportunity in a high-traffic corridor just minutes from the Atlantic City Expressway.