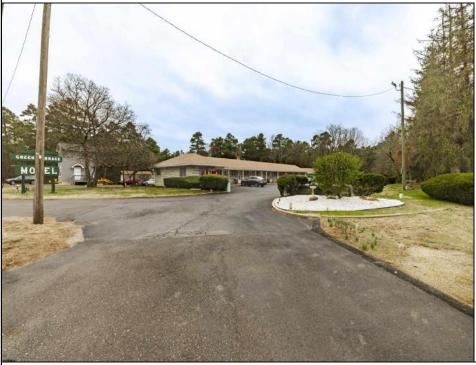

## COMMENTS

Welcome to the Green Terrace Motel, a well-maintained, 10 unit, and recently updated motel located at 1005 Black Horse Pike in Folsom, NJ. This motel has seen multiple updates within the past two years. Ideally situated on a high-visibility stretch of Route 322, this turnkey motel offers an excellent investment opportunity in a high-traffic corridor just minutes from the Atlantic City Expressway.