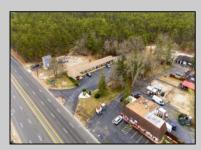

## COMMENTS

Welcome to the Green Terrace Motel, a well-maintained, 10 unit, and recently updated motel located at 1005 Black Horse Pike in Folsom, NJ. This motel has seen multiple updates within the past two years. Ideally situated on a high-visibility stretch of Route 322, this turnkey motel offers an excellent investment opportunity in a high-traffic corridor just minutes from the Atlantic City Expressway.