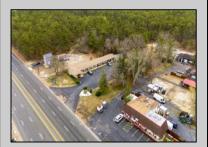

## **COMMENTS**

Welcome to the Green Terrace Motel, a well-maintained, 10 unit, and recently updated motel located at 1005 Black Horse Pike in Folsom, NJ. This motel has seen multiple updates within the past two years. Ideally situated on a high-visibility stretch of Route 322, this turnkey motel offers an excellent investment opportunity in a high-traffic corridor just minutes from the Atlantic City Expressway.