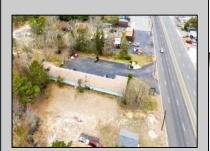

## **COMMENTS**

Welcome to the Green Terrace Motel, a well-maintained, 10 unit, and recently updated motel located at 1005 Black Horse Pike in Folsom, NJ. This motel has seen multiple updates within the past two years. Ideally situated on a high-visibility stretch of Route 322, this turnkey motel offers an excellent investment opportunity in a high-traffic corridor just minutes from the Atlantic City Expressway.