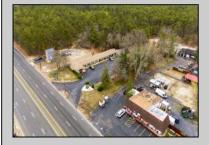

## **COMMENTS**

Discover the Green Terrace Motel, a truly exceptional and turnkey investment at 1005 Black Horse Pike in Folsom, NJ. This well maintained, 11-unit property has been significantly enhanced with multiple updates over the past two years, setting it apart in the market. Strategically positioned on a high-visibility stretch of Route 322, it captures attention in a bustling high-traffic corridor, mere minutes from the Atlantic City Expressway. The hard work is done; step into a fully operational and updated motel with a proven location for consistent returns.