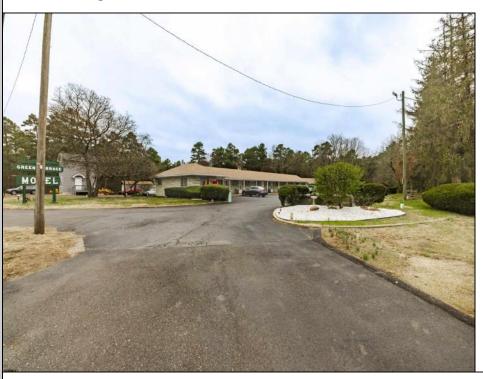

## **COMMENTS**

Welcome to the Green Terrace Motel, a well-maintained, 11 unit, and recently updated motel located at 1005 Black Horse Pike in Folsom, NJ. This motel has seen multiple updates within the past two years. Ideally situated on a high-visibility stretch of Route 322, this turnkey motel offers an excellent investment opportunity in a high-traffic corridor just minutes from the Atlantic City Expressway.