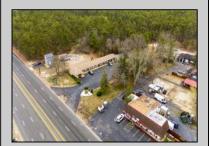

## **COMMENTS**

Welcome to the Green Terrace Motel, a well-maintained, 11 unit, and recently updated motel located at 1005 Black Horse Pike in Folsom, NJ. This motel has seen multiple updates within the past two years. Ideally situated on a high-visibility stretch of Route 322, this turnkey motel offers an excellent investment opportunity in a high-traffic corridor just minutes from the Atlantic City Expressway.