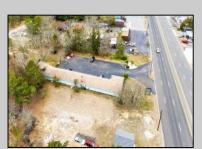

## **COMMENTS**

Welcome to the Green Terrace Motel, a well-maintained, 11 unit, and recently updated motel located at 1005 Black Horse Pike in Folsom, NJ. This motel has seen multiple updates within the past two years. Ideally situated on a high-visibility stretch of Route 322, this turnkey motel offers an excellent investment opportunity in a high-traffic corridor just minutes from the Atlantic City Expressway.