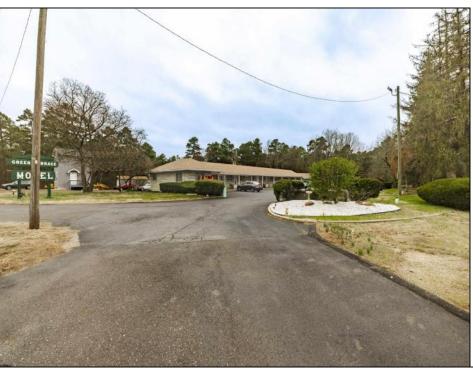

## **COMMENTS**

Welcome to the Green Terrace Motel, a well-maintained, 10 unit, and recently updated motel located at 1005 Black Horse Pike in Folsom, NJ. This motel has seen multiple updates within the past two years. Ideally situated on a high-visibility stretch of Route 322, this turnkey motel offers an excellent investment opportunity in a high-traffic corridor just minutes from the Atlantic City Expressway.

|          | PROPERTY DETAILS |            |          |
|----------|------------------|------------|----------|
| Exterior | Heating          | Cooling    | HotWater |
| Brick    | Baseboard        | Wall Units | Gas      |
| Masonry  | Hot Water        |            |          |