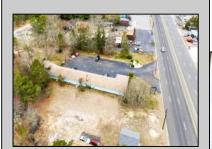

## 1005 Black Horse Pike Folsom Borough, NJ 08094

Asking \$1,000,000.00

## **COMMENTS**

Welcome to the Green Terrace Motel, a well-maintained, 10 unit, and recently updated motel located at 1005 Black Horse Pike in Folsom, NJ. This motel has seen multiple updates within the past two years. Ideally situated on a high-visibility stretch of Route 322, this turnkey motel offers an excellent investment opportunity in a high-traffic corridor just minutes from the Atlantic City Expressway.