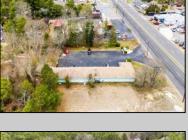

## 1005 Black Horse Pike Folsom Borough, NJ 08094

Asking \$1,000,000.00

## **COMMENTS**

Welcome to the Green Terrace Motel, a well-maintained, 10 unit, and recently updated motel located at 1005 Black Horse Pike in Folsom, NJ. This motel has seen multiple updates within the past two years. Ideally situated on a high-visibility stretch of Route 322, this turnkey motel offers an excellent investment opportunity in a high-traffic corridor just minutes from the Atlantic City Expressway.