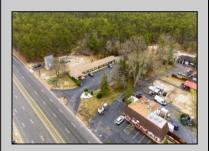

## 1005 Black Horse Pike Folsom Borough, NJ 08094

Asking \$1,000,000.00

## **COMMENTS**

Welcome to the Green Terrace Motel, a well-maintained, 10 unit, and recently updated motel located at 1005 Black Horse Pike in Folsom, NJ. This motel has seen multiple updates within the past two years. Ideally situated on a high-visibility stretch of Route 322, this turnkey motel offers an excellent investment opportunity in a high-traffic corridor just minutes from the Atlantic City Expressway.