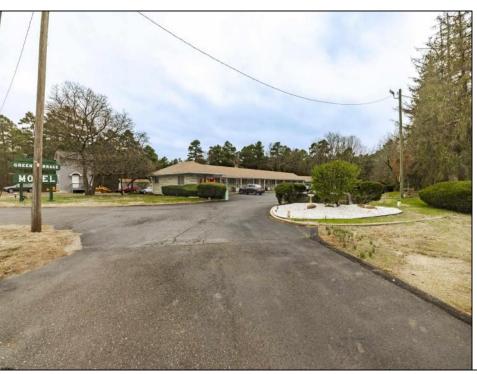

## 1005 Black Horse Pike Folsom Borough, NJ 08094

Asking \$1,000,000.00

## **COMMENTS**

Welcome to the Green Terrace Motel, a well-maintained, 10 unit, and recently updated motel located at 1005 Black Horse Pike in Folsom, NJ. This motel has seen multiple updates within the past two years. Ideally situated on a high-visibility stretch of Route 322, this turnkey motel offers an excellent investment opportunity in a high-traffic corridor just minutes from the Atlantic City Expressway.