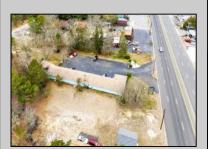

## 1005 Black Horse Pike Folsom Borough, NJ 08094

Asking \$1,000,000.00

## **COMMENTS**

Welcome to the Green Terrace Motel, a well-maintained, 10 unit, and recently updated motel located at 1005 Black Horse Pike in Folsom, NJ. This motel has seen multiple updates within the past two years. Ideally situated on a high-visibility stretch of Route 322, this turnkey motel offers an excellent investment opportunity in a high-traffic corridor just minutes from the Atlantic City Expressway.