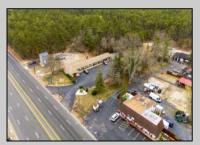

## 1005 Black Horse Pike Folsom Borough, NJ 08094

Asking \$1,000,000.00

## **COMMENTS**

Welcome to the Green Terrace Motel, a well-maintained, 10 unit, and recently updated motel located at 1005 Black Horse Pike in Folsom, NJ. This motel has seen multiple updates within the past two years. Ideally situated on a high-visibility stretch of Route 322, this turnkey motel offers an excellent investment opportunity in a high-traffic corridor just minutes from the Atlantic City Expressway.