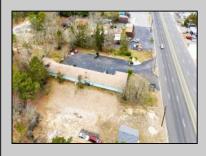

## **1005 Black Horse Pike** Folsom Borough, NJ 08094

Asking \$1,000,000.00

## COMMENTS

Welcome to the Green Terrace Motel, a well-maintained, 10 unit, and recently updated motel located at 1005 Black Horse Pike in Folsom, NJ. This motel has seen multiple updates within the past two years. Ideally situated on a high-visibility stretch of Route 322, this turnkey motel offers an excellent investment opportunity in a high-traffic corridor just minutes from the Atlantic City Expressway. TY DETAILS