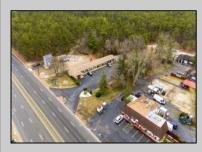

## **1005 Black Horse Pike** Folsom Borough, NJ 08094

Asking \$1,000,000.00

## COMMENTS

Welcome to the Green Terrace Motel, a well-maintained, 10 unit, and recently updated motel located at 1005 Black Horse Pike in Folsom, NJ. This motel has seen multiple updates within the past two years. Ideally situated on a high-visibility stretch of Route 322, this turnkey motel offers an excellent investment opportunity in a high-traffic corridor just minutes from the Atlantic City Expressway. TY DETAILS