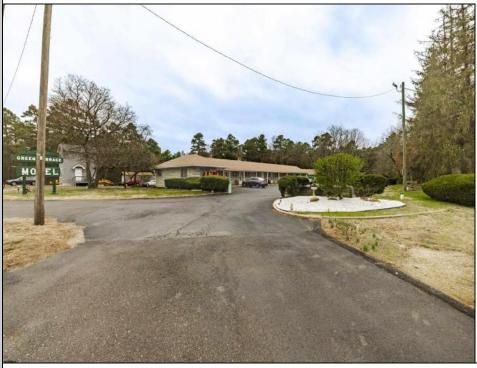

## **1005 Black Horse Pike** Folsom Borough, NJ 08094

Asking \$1,000,000.00

## COMMENTS

Welcome to the Green Terrace Motel, a well-maintained, 10 unit, and recently updated motel located at 1005 Black Horse Pike in Folsom, NJ. This motel has seen multiple updates within the past two years. Ideally situated on a high-visibility stretch of Route 322, this turnkey motel offers an excellent investment opportunity in a high-traffic corridor just minutes from the Atlantic City Expressway. TY DETAILS