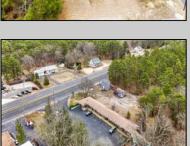

## **COMMENTS**

Welcome to the Green Terrace Motel, a well-maintained, 10 unit, and recently updated motel located at 1005 Black Horse Pike in Folsom, NJ. This motel has seen multiple updates within the past two years. Ideally situated on a high-visibility stretch of Route 322, this turnkey motel offers an excellent investment opportunity in a high-traffic corridor just minutes from the Atlantic City Expressway.