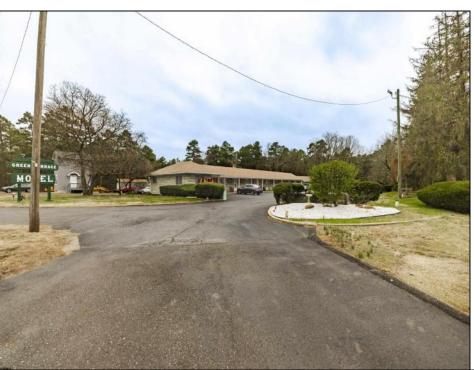

## **COMMENTS**

Welcome to the Green Terrace Motel, a well-maintained, 10 unit, and recently updated motel located at 1005 Black Horse Pike in Folsom, NJ. This motel has seen multiple updates within the past two years. Ideally situated on a high-visibility stretch of Route 322, this turnkey motel offers an excellent investment opportunity in a high-traffic corridor just minutes from the Atlantic City Expressway.