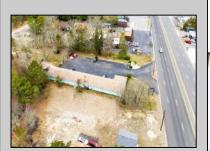

## **COMMENTS**

Welcome to the Green Terrace Motel, a well-maintained, 10 unit, and recently updated motel located at 1005 Black Horse Pike in Folsom, NJ. This motel has seen multiple updates within the past two years. Ideally situated on a high-visibility stretch of Route 322, this turnkey motel offers an excellent investment opportunity in a high-traffic corridor just minutes from the Atlantic City Expressway.