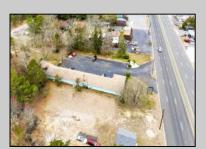

## 1005 Black Horse Pike Folsom Borough, NJ 08094

Asking \$1,000,000.00

## **COMMENTS**

Welcome to the Green Terrace Motel, a well-maintained, 10 unit, and recently updated motel located at 1005 Black Horse Pike in Folsom, NJ. This motel has seen multiple updates within the past two years. Ideally situated on a high-visibility stretch of Route 322, this turnkey motel offers an excellent investment opportunity in a high-traffic corridor just minutes from the Atlantic City Expressway.