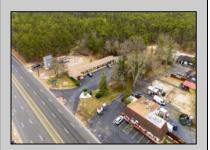

## 1005 Black Horse Pike Folsom Borough, NJ 08094

Asking \$1,000,000.00

## **COMMENTS**

Welcome to the Green Terrace Motel, a well-maintained, 10 unit, and recently updated motel located at 1005 Black Horse Pike in Folsom, NJ. This motel has seen multiple updates within the past two years. Ideally situated on a high-visibility stretch of Route 322, this turnkey motel offers an excellent investment opportunity in a high-traffic corridor just minutes from the Atlantic City Expressway.