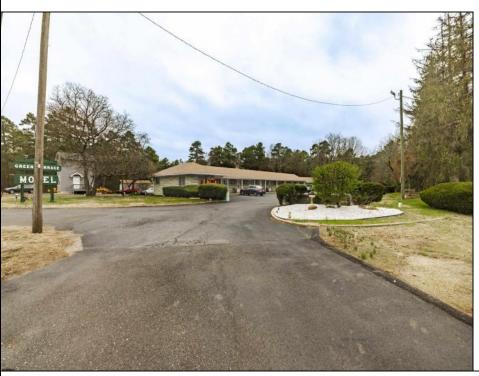

## **COMMENTS**

Welcome to the Green Terrace Motel, a well-maintained, 10 unit, and recently updated motel located at 1005 Black Horse Pike in Folsom, NJ. This motel has seen multiple updates within the past two years. Ideally situated on a high-visibility stretch of Route 322, this turnkey motel offers an excellent investment opportunity in a high-traffic corridor just minutes from the Atlantic City Expressway.