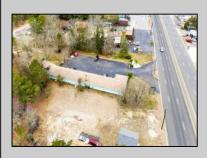

## COMMENTS

Welcome to the Green Terrace Motel, a well-maintained, 10 unit, and recently updated motel located at 1005 Black Horse Pike in Folsom, NJ. This motel has seen multiple updates within the past two years. Ideally situated on a high-visibility stretch of Route 322, this turnkey motel offers an excellent investment opportunity in a high-traffic corridor just minutes from the Atlantic City Expressway.