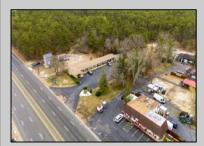

## **COMMENTS**

Welcome to the Green Terrace Motel, a well-maintained, 10 unit, and recently updated motel located at 1005 Black Horse Pike in Folsom, NJ. This motel has seen multiple updates within the past two years. Ideally situated on a high-visibility stretch of Route 322, this turnkey motel offers an excellent investment opportunity in a high-traffic corridor just minutes from the Atlantic City Expressway.