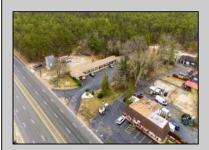

## **COMMENTS**

Welcome to the Green Terrace Motel, a well-maintained, 10 unit, and recently updated motel located at 1005 Black Horse Pike in Folsom, NJ. This motel has seen multiple updates within the past two years. Ideally situated on a high-visibility stretch of Route 322, this turnkey motel offers an excellent investment opportunity in a high-traffic corridor just minutes from the Atlantic City Expressway.