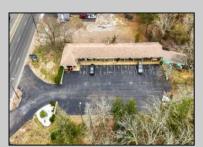

## **COMMENTS**

Welcome to the Green Terrace Motel, a well-maintained, 10 unit, and recently updated motel located at 1005 Black Horse Pike in Folsom, NJ. This motel has seen multiple updates within the past two years. Ideally situated on a high-visibility stretch of Route 322, this turnkey motel offers an excellent investment opportunity in a high-traffic corridor just minutes from the Atlantic City Expressway.